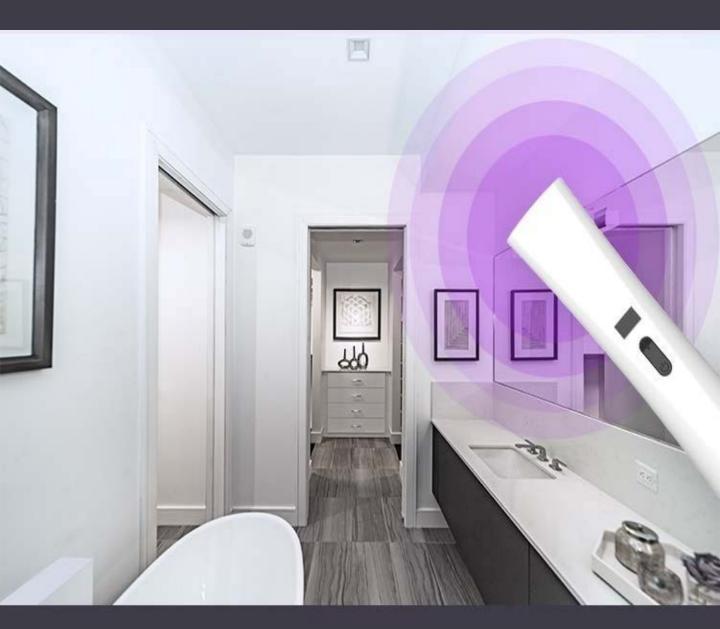

### True UV-C LED Sterilization Wand Say Goodbye to Mold

The Bathroom is always wet and easy to breed the bacteria and mold