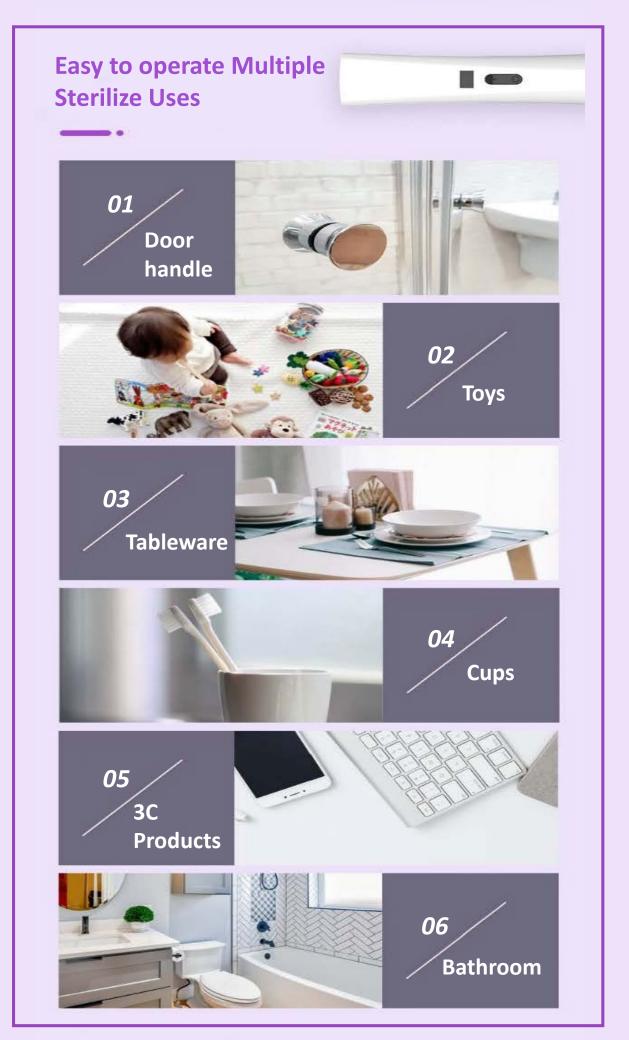

#### **Fast Sterilization**

#### 20mW High Intensity UV-C LED Instant and Efficient Sterilization on most surface

Create a safe environment for you

True UV-C LED Sterilizer Wand Say Goodbye to Invisible Danger Bacteria, mold, Spore and Virus may all around our environments