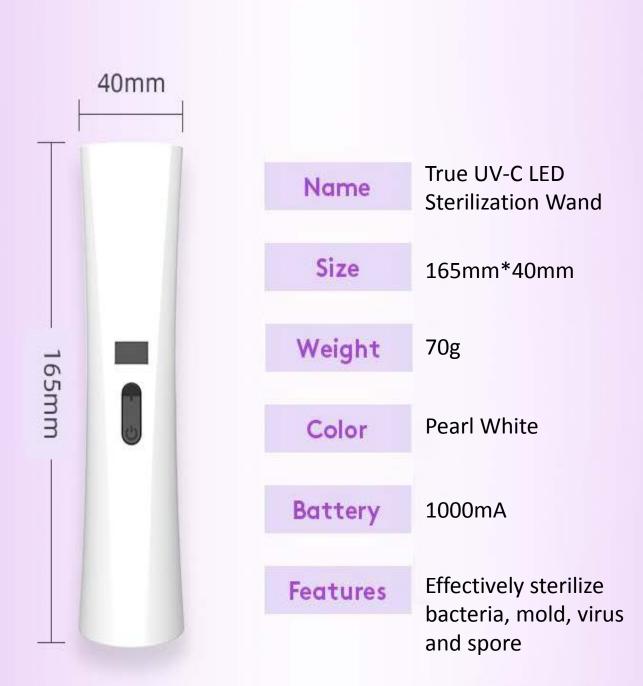

#### True UV-C LED Sterilization Wand

## **Sterilization Wand Spec** .

**WARNING UV-C** emitted from this product. Avoid eye and skin exposure to unshielded product Follow Installation instructions and user manual.