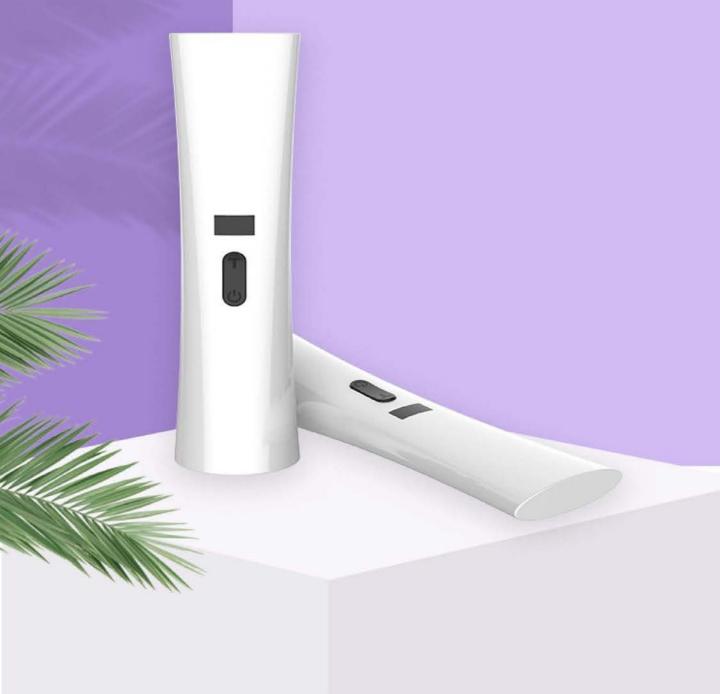

# Stylish and Portable Product Design

### **Portable size for all bags**

Easy to carry

Easy to use

880

0

**Sterilization Time Display** Visible sterilization time

#### **Switch Function**

"T" button is to control the sterilization Time

" ())" is on/off button