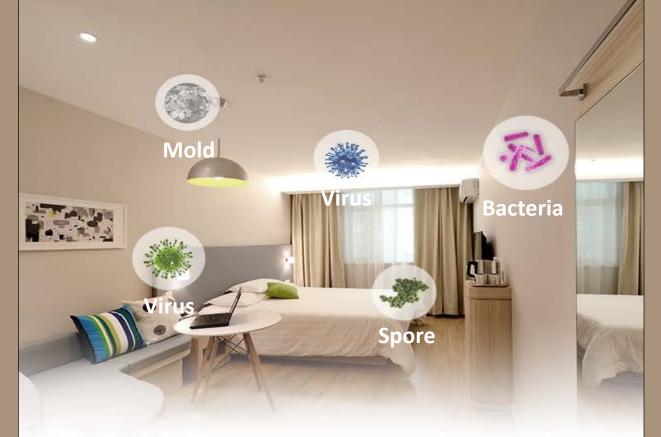

#### 20mW High Intensity UV-C LED Instant and Efficient Sterilization on most surface

Create a safe environment for you

True UV-C LED Sterilizer Wand Say Goodbye to Invisible Danger Bacteria, mold, Spore and Virus may all around our environments

### True UV-C LED Sterilization Wand Say Goodbye to Mold

The Bathroom is always wet and easy to breed the bacteria and mold

### True UV-C LED Sterilization Wand Say Goodbye to Virus

Virus often to spread at the office And other crowed public places

### True UV-C LED Sterilization Wand Say Goodbye to Bacteria

Inside the car have many frequent touch parts will grow up germ, such as car seat, handle, sterling wheel

Kill bacteria with 3cm distance, and this cover 5cm circle area