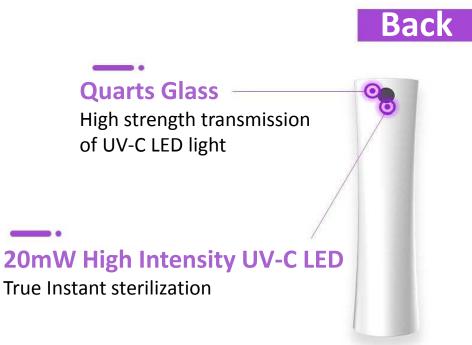

#### True and High Efficient UV-C LED

#### 20mW High Intensity UV-C LED Instant and Efficient Sterilization on most surface

Create a safe environment for you

True UV-C LED Sterilizer Wand Say Goodbye to Invisible Danger Bacteria, mold, Spore and Virus may all around our environments

### True UV-C LED Technology

Safe and Reliable Remains sterilization on surface Sterilization rod range 270nm–280nm