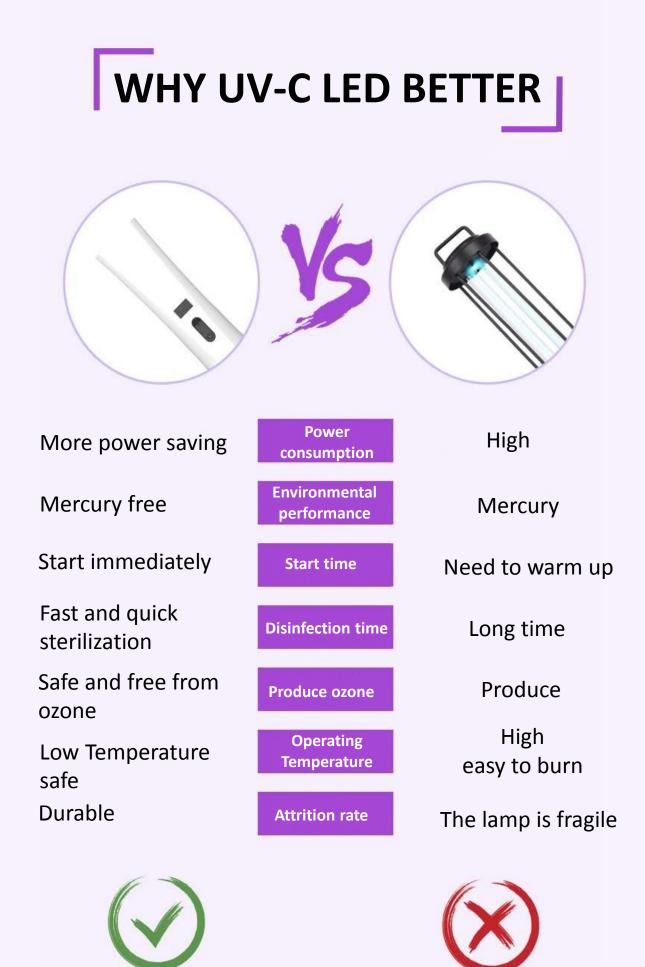

#### True and High Efficient UV-C LED

### True UV-C LED Technology

Safe and Reliable Remains sterilization on surface Sterilization rod range 270nm–280nm

## **Sterilization Wand Spec** .

**WARNING UV-C** emitted from this product. Avoid eye and skin exposure to unshielded product Follow Installation instructions and user manual.