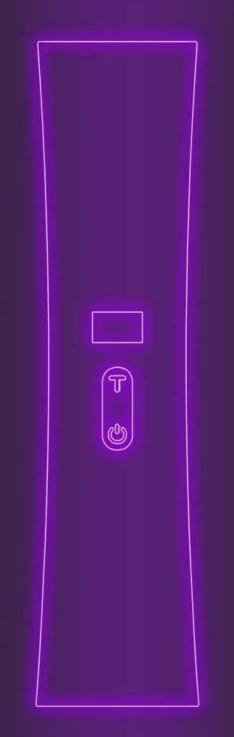

### **Portable size for all bags**

Easy to carry

Easy to use

880

0

**Sterilization Time Display** Visible sterilization time

#### **Switch Function**

"T" button is to control the sterilization Time

" ())" is on/off button

### Bottom

#### **Charging hole**

1000mA high capacity Able to use more than 2000 times on full battery