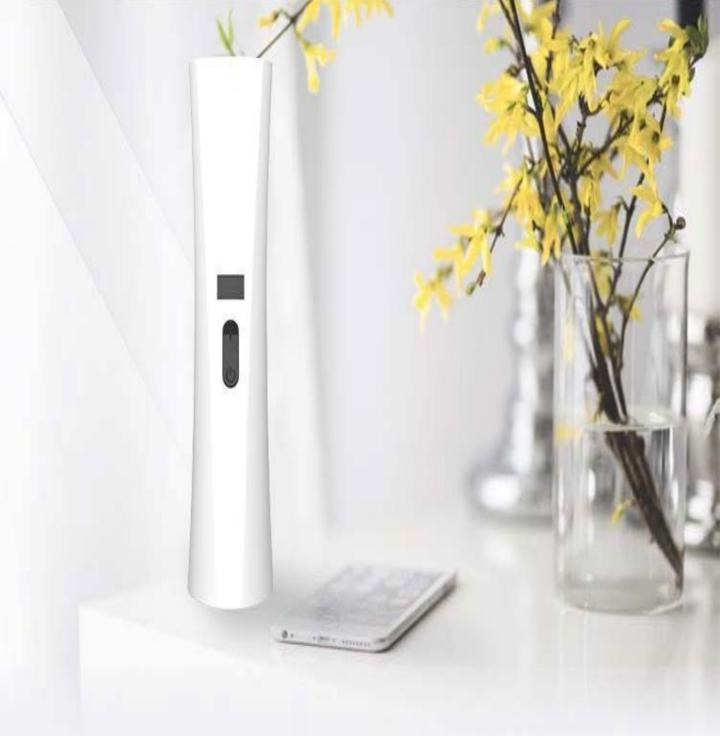

### **Portable size for all bags**

Easy to carry

Easy to use

880

0

**Sterilization Time Display** Visible sterilization time

#### **Switch Function**

"T" button is to control the sterilization Time

" ())" is on/off button