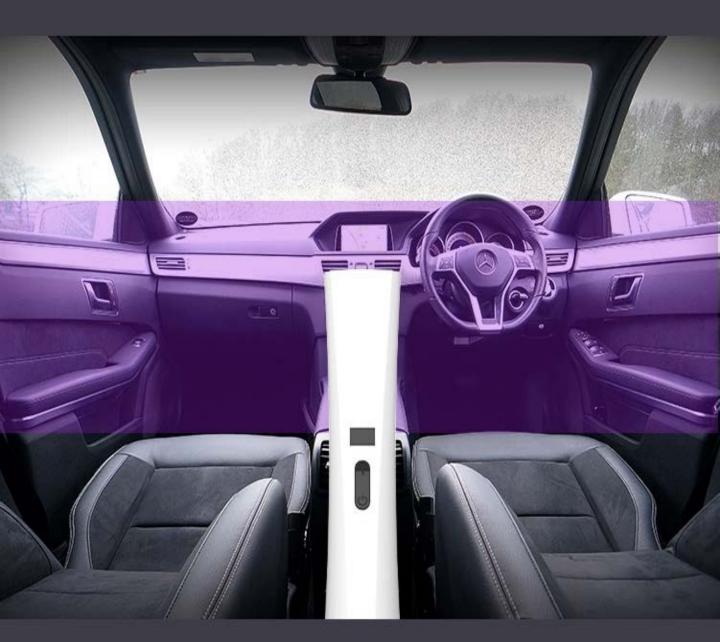

### True UV-C LED Sterilization Wand Say Goodbye to Bacteria

Inside the car have many frequent touch parts will grow up germ, such as car seat, handle, sterling wheel

Kill bacteria with 3cm distance, and this cover 5cm circle area